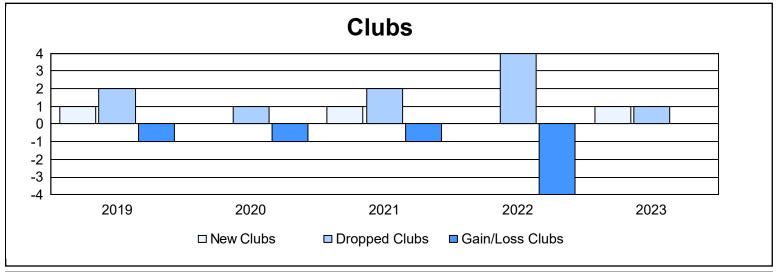

District 14 K

As of June 2023 Cumulative

| Year      | New<br>Clubs | Dropped<br>Clubs | Gain/<br>Loss<br>Clubs | New<br>Members | Charter<br>Members | Reinstate<br>Members | Transfer<br>Members | Total<br>Member<br>Added | Total<br>Members<br>Dropped | Gain/<br>Loss<br>Members |
|-----------|--------------|------------------|------------------------|----------------|--------------------|----------------------|---------------------|--------------------------|-----------------------------|--------------------------|
| 2018-2019 | 1            | 2                | -1                     | 34             | 8                  | 1                    | 21                  | 64                       | 95                          | -31                      |
| 2019-2020 | 0            | 1                | -1                     | 30             | 0                  | 7                    | 2                   | 39                       | 78                          | -39                      |
| 2020-2021 | 1            | 2                | -1                     | 23             | 20                 | 1                    | 4                   | 48                       | 97                          | -49                      |
| 2021-2022 | 0            | 4                | -4                     | 80             | 0                  | 3                    | 10                  | 93                       | 133                         | -40                      |
| 2022-2023 | 1            | 1                | 0                      | 56             | 21                 | 3                    | 6                   | 86                       | 80                          | 6                        |
| Average   | 1            | 2                | -1                     | 45             | 10                 | 3                    | 9                   | 66                       | 97                          | -31                      |