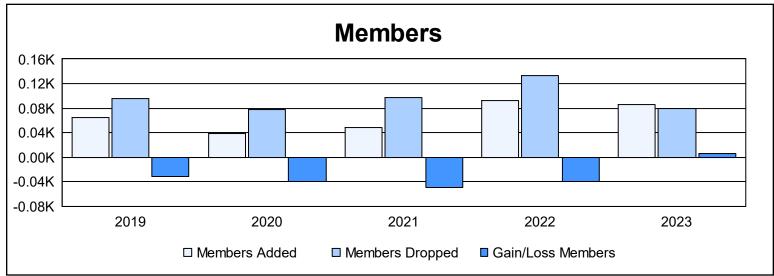

District 14 K

As of June 2023 Cumulative

| Year      | New<br>Clubs | Dropped<br>Clubs | Gain/<br>Loss<br>Clubs | New<br>Members | Charter<br>Members | Reinstate<br>Members | Transfer<br>Members | Total<br>Member<br>Added | Total<br>Members<br>Dropped | Gain/<br>Loss<br>Members |
|-----------|--------------|------------------|------------------------|----------------|--------------------|----------------------|---------------------|--------------------------|-----------------------------|--------------------------|
| 2018-2019 | 1            | 2                | -1                     | 34             | 8                  | 1                    | 21                  | 64                       | 95                          | -31                      |
| 2019-2020 | 0            | 1                | -1                     | 30             | 0                  | 7                    | 2                   | 39                       | 78                          | -39                      |
| 2020-2021 | 1            | 2                | -1                     | 23             | 20                 | 1                    | 4                   | 48                       | 97                          | -49                      |
| 2021-2022 | 0            | 4                | -4                     | 80             | 0                  | 3                    | 10                  | 93                       | 133                         | -40                      |
| 2022-2023 | 1            | 1                | 0                      | 56             | 21                 | 3                    | 6                   | 86                       | 80                          | 6                        |
| Average   | 1            | 2                | -1                     | 45             | 10                 | 3                    | 9                   | 66                       | 97                          | -31                      |